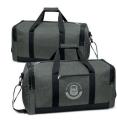

## **PRODUCT DESCRIPTION:**

Manufactured from poly-canvas with an on-trend heather style finish, this duffle bag is perfect as a carry-on. It has woven carry handles with a Velcro cuff paired with an adjustable and a removable woven shoulder strap. It also includes two zippered end pockets, a zippered side pocket and a tough 600D polyester base.

### COLOURS AVAILABLE: Grey

SIZE: H 290mm x L 550mm x Gusset 240mm (excludes handles and shoulder strap); 500mm (handle length); 780mm (extended strap length)
DECORATION: Screen print, colourflex transfer and embroidery