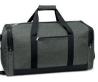

# **Duffle Bag**



## **PRODUCT DESCRIPTION:**

Manufactured from poly-canvas with an on-trend heather style finish, this duffle bag is perfect as a carry-on. It has woven carry handles with a Velcro cuff paired with an adjustable and a removable woven shoulder strap. It also includes two zippered end pockets, a zippered side pocket and a tough 600D polyester base.







Front



Back

### MATERIALS: Polyester

### COLOURS AVAILABLE: Grey

SIZE: H 290mm x L 550mm x Gusset 240mm (excludes handles and shoulder strap); 500mm (handle length); 780mm (extended strap length)
DECORATION: Screen print, colourflex transfer and embroidery

**MOQ:** 25

LEAD TIME: 4-6 weeks

Set-Up Cost: Included in unit cost

#### PRICING:

|         | 25      | 50      | 100     | 250     |
|---------|---------|---------|---------|---------|
| EX GST  | \$37.63 | \$31.33 | \$26.30 | \$22.73 |
| INC GST | \$41.39 | \$34.47 | \$28.93 | \$25.00 |

\*Price for 1 colour pad print