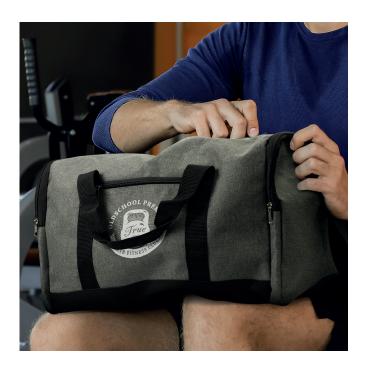

## **PRODUCT DESCRIPTION:**

Manufactured from poly-canvas with an on-trend heather style finish, this duffle bag is perfect as a carry-on. It has woven carry handles with a Velcro cuff paired with an adjustable and a removable woven shoulder strap. It also includes two zippered end pockets, a zippered side pocket and a tough 600D polyester base.

### COLOURS AVAILABLE: Grey

SIZE: H 290mm x L 550mm x Gusset 240mm (excludes handles and shoulder strap); 500mm (handle length); 780mm (extended strap length)
DECORATION: Screen print, colourflex transfer and embroidery