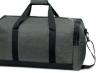

# **Duffle Bag**



## **PRODUCT DESCRIPTION:**

Manufactured from poly-canvas with an on-trend heather style finish, this duffle bag is perfect as a carry-on. It has woven carry handles with a Velcro cuff paired with an adjustable and a removable woven shoulder strap. It also includes two zippered end pockets, a zippered side pocket and a tough 600D polyester base.







Front



Back

### MATERIALS: Polyester

### COLOURS AVAILABLE: Grey

SIZE: H 290mm x L 550mm x Gusset 240mm (excludes handles and shoulder strap); 500mm (handle length); 780mm (extended strap length)
DECORATION: Screen print, colourflex transfer and embroidery

**MOQ:** 25

LEAD TIME: 4-6 weeks

Set-Up Cost: Included in unit cost

#### PRICING:

|         | 25      | 50      | 100     | 250     |
|---------|---------|---------|---------|---------|
| EX GST  | \$37.63 | \$31.33 | \$26.30 | \$22.73 |
| INC GST | \$41.39 | \$34.47 | \$28.93 | \$25.00 |

\*Price for 1 colour pad print